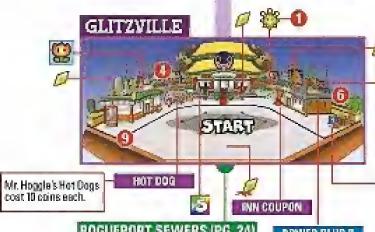

THE MAIN ATTRACATION IN THE FLOATING CITY OF GLITZVILLE IS THE GLITZ PIT, A BATTLE ARENA WHERE THE WORLD'S GREATEST FIGHTERS COMPETE FOR LOVE AND COUNTRY, OR FAME AND PER-SONAL FORTUNE-WHATEVER FLOATS YOUR BOAT.